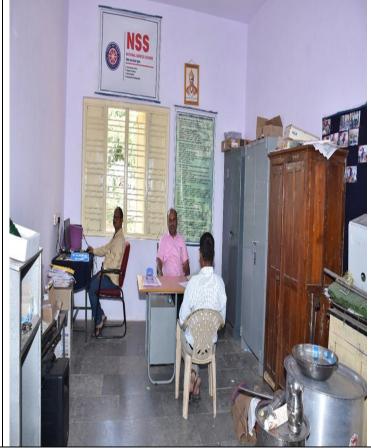

## **NSS ROOM**

SHRI GULABACHAND RAVAJI GANDHI ARTS,

SHRI YASHAVANTARAY ANNARAY PATIL COMMERCE AND

SHRI MANIKCHAND PHULACHAND DOSHI SCIENCE DEGREE COLLEGE,

INDI-586209. DIST: VIJAYAPUR. (KARNATAKA)

Affiliated to Rani Channamma University, Belagavi. Re-Accredited by NAAC with 'B' Grade In 3rd Cycle.