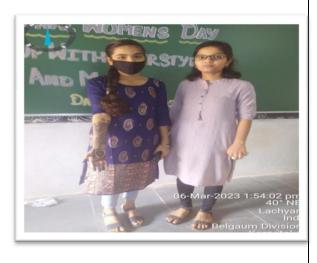

#### Ref: Date:

| Name of the                    | Women Empowerment Cell and Culture Cell |
|--------------------------------|-----------------------------------------|
| Committee/Unit/Cell/Department |                                         |
| Activity Name                  | Mehndi Competition                      |
| Date of Activity               | 06.03.2023                              |
| Photo                          | Report                                  |

Culture Cell (An IQAC Initiative) organized Annual Culture activity for the academic 2022-23 Mehndi Competition organised on 06.03.2023 In the August presenc Miss Shruti Patil. 07 student's participants in this event. The event was led and executed successfully under the guidance of Miss Bharati Kannolli.