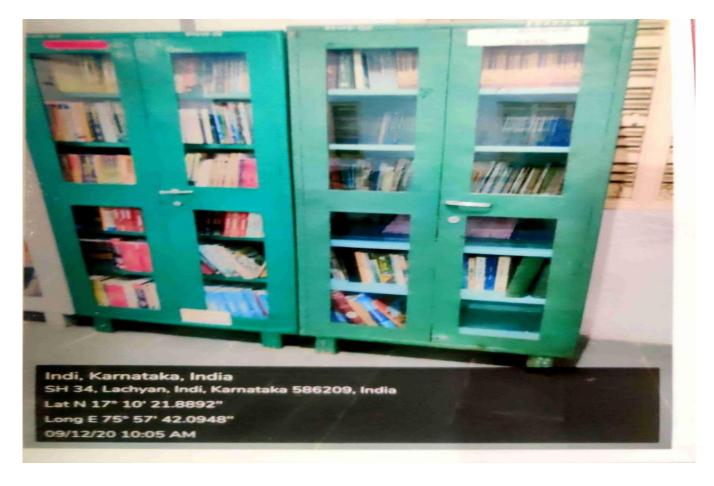

# Library

Shri Shanteshwar Vidyavardhak Sangha's

SHRI GULABACHAND RAVAJI GANDHI ARTS,

SHRI YASHAVANTARAY ANNARAY PATIL COMMERCE AND

SHRI MANIKCHAND PHULACHAND DOSHI SCIENCE DEGREE COLLEGE,

INDI-586209. DIST: VIJAYAPUR. (KARNATAKA)

Affiliated to Rani Channamma University, Belagavi. Re-Accredited by NAAC with 'B' Grade In 3rd Cycle.

Gmail: pplgrgindi@gmail.com Web: www.grgyapmfdc.org

Ref: Date:

**Staff Emiction** 

Shri Shanteshwar Vidyavardhak Sangha's