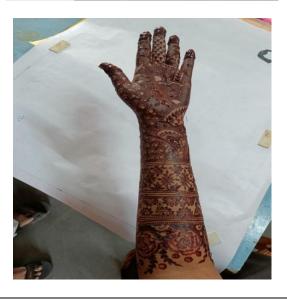

#### Ref: Date:

| Name of the                    | Women Empowerment Cell and Culture Cell |
|--------------------------------|-----------------------------------------|
| Committee/Unit/Cell/Department |                                         |
| Activity Name                  | Mehndi Competition                      |
| Date of Activity               | 06.03.2023                              |
| Photo                          | Report                                  |

Culture Cell (An IQAC Initiative) organized Annual Culture activity for the academic 2022-23 Mehndi Competition organised on 06.03.2023 In the August presenc Miss Shruti Patil. 07 student's participants in this event. The event was led and executed successfully under the guidance of Miss Bharati Kannolli.