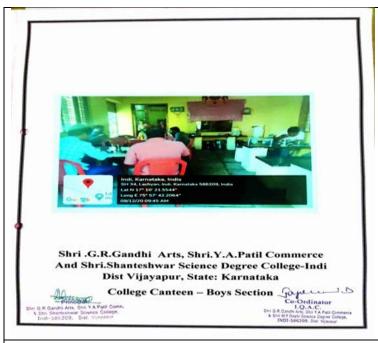

Gmail: pplgrgindi@gmail.com Web: www.grgyapmfdc.org

Ref: Date:

College Canteen

Shri Shanteshwar Vidyavardhak Sangha's

SHRI GULABACHAND RAVAJI GANDHI ARTS,

SHRI YASHAVANTARAY ANNARAY PATIL COMMERCE AND

SHRI MANIKCHAND PHULACHAND DOSHI SCIENCE DEGREE COLLEGE,

Phone: 08359-225118

INDI-586209. DIST: VIJAYAPUR. (KARNATAKA)

Affiliated to Rani Channamma University, Belagavi. Re-Accredited by NAAC with 'B' Grade In 3rd Cycle.

Gmail: pplgrgindi@gmail.com Web: www.grgyapmfdc.org