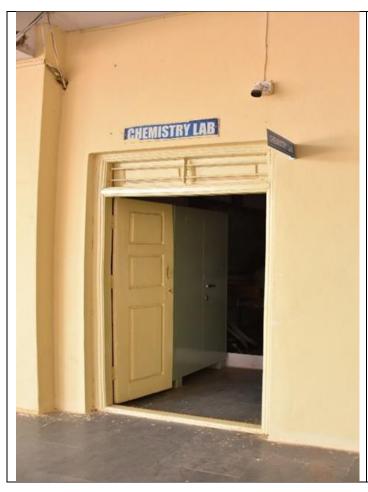

# Chemistry Lab

SHRI GULABACHAND RAVAJI GANDHI ARTS,

SHRI YASHAVANTARAY ANNARAY PATIL COMMERCE AND

SHRI MANIKCHAND PHULACHAND DOSHI SCIENCE DEGREE COLLEGE,

INDI-586209. DIST: VIJAYAPUR. (KARNATAKA)

Affiliated to Rani Channamma University, Belagavi. Re-Accredited by NAAC with 'B' Grade In 3rd Cycle.

Gmail: pplgrgindi@gmail.com Web: www.grgyapmfdc.org

Ref: Date: