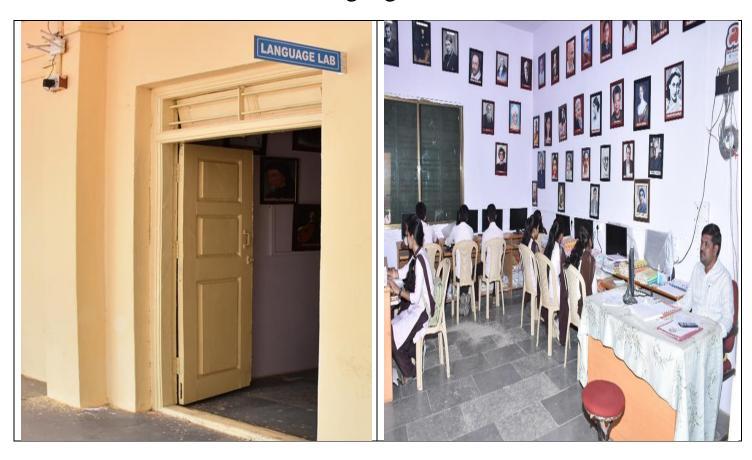

# Language Lab

Shri Shanteshwar Vidyavardhak Sangha's

SHRI GULABACHAND RAVAJI GANDHI ARTS,

SHRI YASHAVANTARAY ANNARAY PATIL COMMERCE AND

SHRI MANIKCHAND PHULACHAND DOSHI SCIENCE DEGREE COLLEGE,

INDI-586209. DIST: VIJAYAPUR. (KARNATAKA)