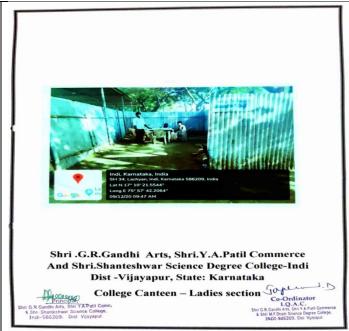

Gmail: pplgrgindi@gmail.com Web: www.grgyapmfdc.org

Ref: Date:

College Canteen

Shri Shanteshwar Vidyavardhak Sangha's

SHRI GULABACHAND RAVAJI GANDHI ARTS,

SHRI YASHAVANTARAY ANNARAY PATIL COMMERCE AND

SHRI MANIKCHAND PHULACHAND DOSHI SCIENCE DEGREE COLLEGE,

Phone: 08359-225118

INDI-586209. DIST: VIJAYAPUR. (KARNATAKA)

Affiliated to Rani Channamma University, Belagavi. Re-Accredited by NAAC with 'B' Grade In 3rd Cycle.

Gmail: pplgrgindi@gmail.com Web: www.grgyapmfdc.org