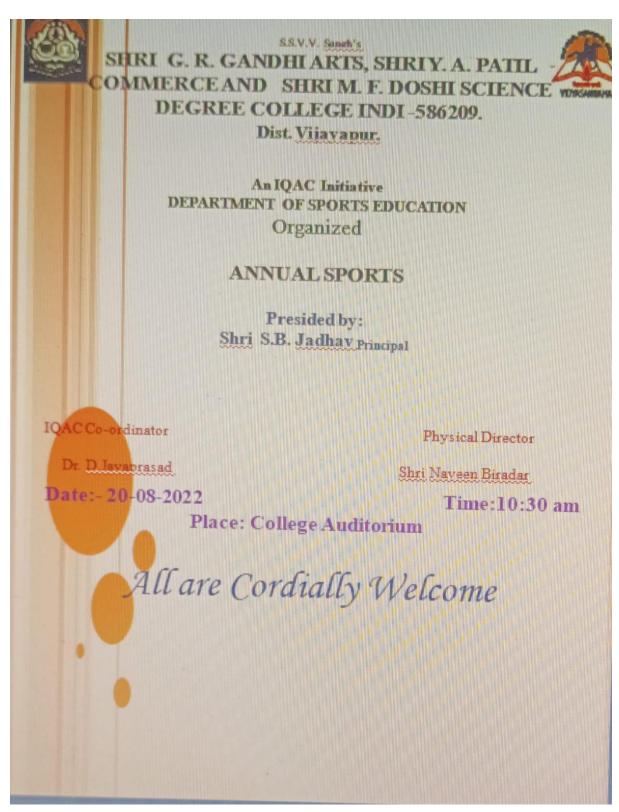

## **Annual Sports Meet**

| Name of the Committee/Unit/Cell/Department                                      | Department of Physical Education and Sports                                                                                                                                                                                                                                                                                                                                                                                                                                                                                                                                                                                          |
|---------------------------------------------------------------------------------|--------------------------------------------------------------------------------------------------------------------------------------------------------------------------------------------------------------------------------------------------------------------------------------------------------------------------------------------------------------------------------------------------------------------------------------------------------------------------------------------------------------------------------------------------------------------------------------------------------------------------------------|
| Activity Name                                                                   | Annual Day Sports 2022-23                                                                                                                                                                                                                                                                                                                                                                                                                                                                                                                                                                                                            |
| Date of Activity                                                                | 25 and 26 Aug 2022                                                                                                                                                                                                                                                                                                                                                                                                                                                                                                                                                                                                                   |
| Photo                                                                           | Report                                                                                                                                                                                                                                                                                                                                                                                                                                                                                                                                                                                                                               |
| SXF6+26C, Lachyar, Indi, Karnataka 586209, India Indi Karnataka India 25°C 77°F | Department of Physical Education and Sports (An IQAC Initiative) organized Annual sports for the academic 2022-23 In the August presence: Shri. Neelakantagouda. S. Patil Vice-president, S.S.V.V Sangh Indi, Inauguration by: Shri. Prabhakar. S. Bagali Hon. Secretary, S.S.V.V Sangh Indi Presence Shri S B Jadhav (Principal) Dr. Jayaprasad D (IQAC, Coordinator) and all teaching staff across all Departments. Our College conducted different sports events. More t han 150 students' participants in different events. The event was led and executed successfully under the guidance of Physical Director Ramesh Balaganur |
|                                                                                 |                                                                                                                                                                                                                                                                                                                                                                                                                                                                                                                                                                                                                                      |