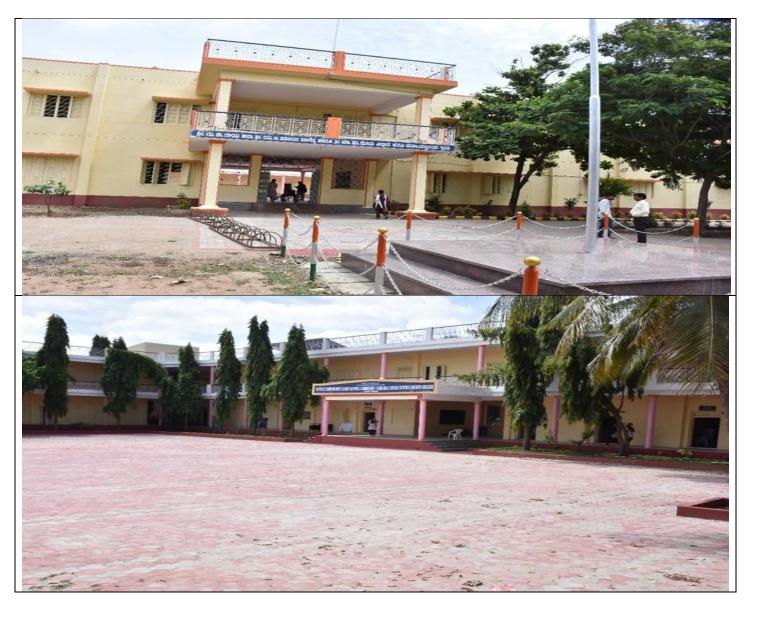

## College Play Ground

Shri Shanteshwar Vidyavardhak Sangha, Shri Gulabachand Ravaji Gandhi Arts, Shri Yashavantaray Annaray Patil Commerce and Shri Manikachand Phulachand Doshi Science Degree College, INDI-586209. Dist: Vijayapur.

Shri Shanteshwar Vidyavardhak Sangha, Shri Gulabachand Ravaji Gandhi Arts, Shri Yashavantaray Annaray Patil Commerce and Shri Manikachand Phulachand Doshi Science Degree College, INDI-586209. Dist: Vijayapur.