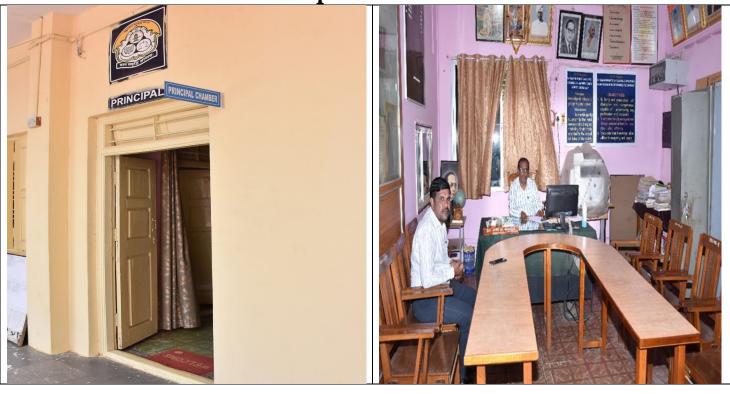

Affiliated to Rani Channamma University, Belagavi. Re-Accredited by NAAC with 'B' Grade In 3rd Cycle.

Gmail: pplgrgindi@gmail.com Web: www.grgyapmfdc.org

Ref: Date:

**Principal Chamber** 

Shri Shanteshwar Vidyavardhak Sangha's