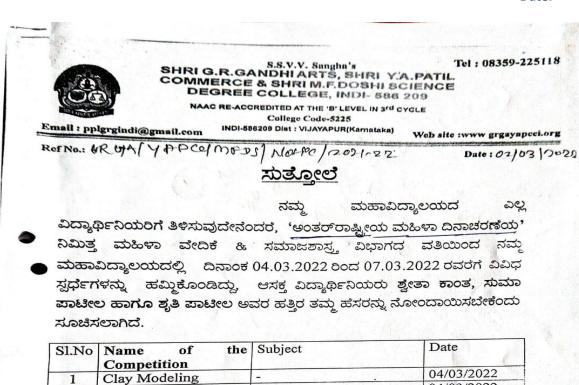

## <u>ಸುತ್ತೋಲೆ</u>

ನಮ್ಮ ಮಹಾವಿದ್ಯಾಲಯದ

ಎಲ್ಲ

ವಿದ್ಯಾರ್ಥಿ/ವಿದ್ಯಾರ್ಥಿನಿಯರಿಗೆ ತಿಳಿಸುವದೇನೆಂದರೆ, 2022-23 ನೇ ಶೈಕ್ಷಣಿಕ ವರ್ಷದ ಕ್ರೀಡಾ & ಸಾಂಸ್ಕೃತ್ರಿಕ ಚಟುವಟಿಕೆಗಳ ನಿಮಿತ್ತ ಮಹಾವಿದ್ಯಾಲಯದಲ್ಲಿ ವಿವಿಧ ಕ್ರೀಡಾ & ಸಾಂಸ್ಕೃತ್ರಿಕ ಸ್ಪರ್ಧೆಗಳನ್ನು ಏರ್ಪಡಿಸಲಾಗಿದೆ. ಸಾಂಸ್ಕೃತ್ರಿಕ ಸ್ಪರ್ಧೆಗಳಲ್ಲಿ ಆಸಕ್ತರಿರುವವರು ಸಹಾಯಕ ಪ್ರಾಧ್ಯಾಪಕರಾದ ಶ್ರೀ.ಶ್ರೀಶೈಲ ಹಾಗೂ ಕ್ರೀಡಾ ಸ್ಪರ್ಧೆಗಳಲ್ಲಿ ಆಸಕ್ತರಿರುವವರು ಸಹಾಯಕ ಪ್ರಾಧ್ಯಾಪಕರಾದ ಡಾ.ವಿಶ್ವಾಸ ಕೋರವಾರ ಇವರ ಹತ್ತಿರ ದಿನಾಂಕ 23-08-2023 ರ ಒಳಗಾಗಿ ಹೆಸರನ್ನು ನೋಂದಾಯಿಸಬೇಕೆಂದು ಸೂಚಿಸಲಾಗಿದೆ.