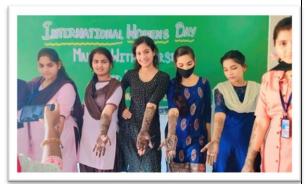

#### Ref: Date:

| Name of the                    | Women Empowerment Cell and Culture Cell |
|--------------------------------|-----------------------------------------|
| Committee/Unit/Cell/Department |                                         |
| Activity Name                  | Hair Style Competition                  |
| Date of Activity               | 06.03.2023                              |
| Photo                          | Report                                  |

Culture Cell (An IQAC Initiative) organized Annual Culture activity for the academic 2022-23 Hair Style Competition organised on 06.03.2023In the August presenc Miss Shruti Patil-. 08 student's participants in this event. The event was led and executed successfully under the guidance of Miss Bharati Kannolli.