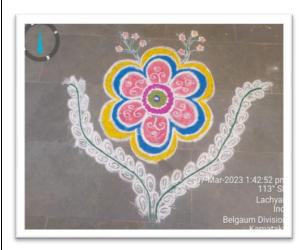

Affiliated to Rani Channamma University, Belagavi. Re-Accredited by NAAC with 'B' Grade In 3rd Cycle.

Gmail: pplgrgindi@gmail.com Web: www.grgyapmfdc.org

Ref: Date:

| Name of the                    | Women Empowerment Cell and Culture Cell |
|--------------------------------|-----------------------------------------|
| Committee/Unit/Cell/Department |                                         |
| Activity Name                  | Rangoli Competition                     |
| Date of Activity               | 07.03.2023                              |
| Photo                          | Report                                  |

Culture Cell (An IQAC Initiative) organized Annual Culture activity for the academic 2022-23 Rangoli Competition organised on 07.03.2023 In the August presence Mr. S B Jadhav (Principal). 06 students participants in this event. The event was led and executed successfully under the guidance of Miss Bharati Kannolli.