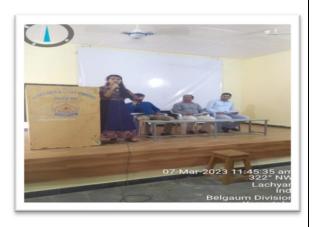

Affiliated to Rani Channamma University, Belagavi. Re-Accredited by NAAC with 'B' Grade In 3rd Cycle.

Gmail: pplgrgindi@gmail.com Web: www.grgyapmfdc.org

Ref: Date:

| Name of the                    | Women Empowerment Cell and Culture Cell |
|--------------------------------|-----------------------------------------|
| Committee/Unit/Cell/Department |                                         |
| Activity Name                  | Speech Competition                      |
| Date of Activity               | 07.03.2023                              |
| Photo                          | Report                                  |

Culture Cell (An IQAC Initiative) organized Annual Culture activity for the academic 2022-23 Speech Competition Competition organised on 07.03.2023 In the August presence Dr. Vishwas Korwar Dept of History, Dr. Shreekant Rathod and Mr. Mallikarjun Konade. 06 student's participants in this event. The event was led and executed successfully under the guidance of Miss Bharati Kannolli.