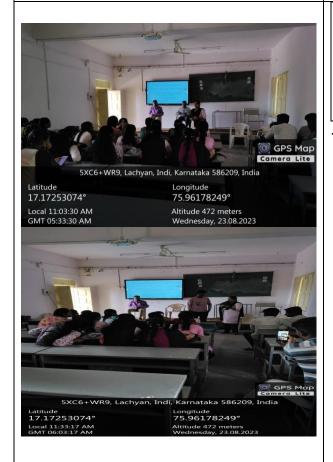

#### Ref: Date:

| Name of the                    | Culture Cell                         |
|--------------------------------|--------------------------------------|
| Committee/Unit/Cell/Department |                                      |
| Activity Name                  | Singing Competition (Solo and Group) |
| Date of Activity               | 23 Aug 2023                          |
| Photo                          | Report                               |

Culture Cell (An IQAC Initiative) organized Annual Culture activity for the academic 2022-23 Singing Competition organised on 23.08.20233 In the August presence Dr. Shreekant Umesh Rathod Dept of Hindi. 13 students' participants in events. The event was led and executed successfully under the guidance of Shri Shirshail.