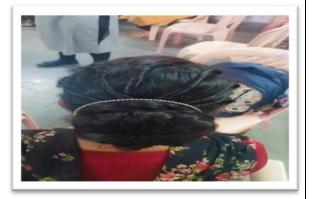

#### Ref: Date:

| Name of the                    | Women Empowerment Cell and Culture Cell |
|--------------------------------|-----------------------------------------|
| Committee/Unit/Cell/Department |                                         |
| Activity Name                  | Hair Style Competition                  |
| Date of Activity               | 06.03.2023                              |
| Photo                          | Report                                  |

Culture Cell (An IQAC Initiative) organized Annual Culture activity for the academic 2022-23 Hair Style Competition organised on 06.03.2023In the August presenc Miss Shruti Patil-. 08 student's participants in this event. The event was led and executed successfully under the guidance of Miss Bharati Kannolli.