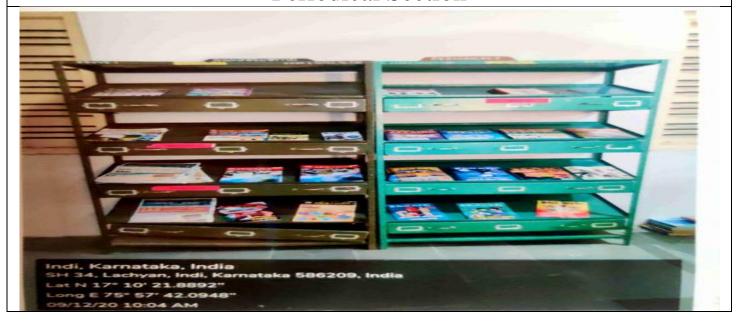

# Library

Shri Shanteshwar Vidyavardhak Sangha's

SHRI GULABACHAND RAVAJI GANDHI ARTS,

SHRI YASHAVANTARAY ANNARAY PATIL COMMERCE AND

SHRI MANIKCHAND PHULACHAND DOSHI SCIENCE DEGREE COLLEGE,

INDI-586209. DIST: VIJAYAPUR. (KARNATAKA)

Affiliated to Rani Channamma University, Belagavi. Re-Accredited by NAAC with 'B' Grade In 3rd Cycle.

Gmail: pplgrgindi@gmail.com Web: www.grgyapmfdc.org

Ref: Date:

**Staff Emiction** 

Shri Shanteshwar Vidyavardhak Sangha's