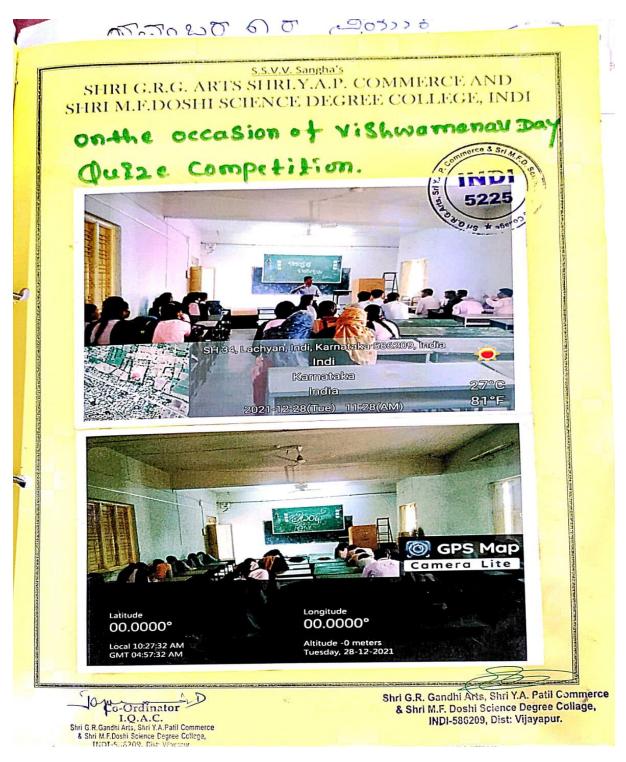

Vidyavardhak Sangha's

SHRI GULABACHAND RAVAJI GANDHI ARTS,

SHRI YASHAVANTARAY ANNARAY PATIL COMMERCE AND

SHRI MANIKCHAND PHULACHAND DOSHI SCIENCE DEGREE COLLEGE.

Phone: 08359-225118

INDI-586209. DIST: VIJAYAPUR. (KARNATAKA)

Affiliated to Rani Channamma University, Belagavi. Re-Accredited by NAAC with 'B' Grade In 3rd Cycle.

Gmail: pplgrgindi@gmail.com Web: www.grgyapmfdc.org

Ref:





Shri Shanteshwar Vidyavardhak Sangha's

SHRI GULABACHAND RAVAJI GANDHI ARTS,

SHRI YASHAVANTARAY ANNARAY PATIL COMMERCE AND

SHRI MANIKCHAND PHULACHAND DOSHI SCIENCE DEGREE COLLEGE,

Phone: 08359-225118

INDI-586209. DIST: VIJAYAPUR. (KARNATAKA)

Affiliated to Rani Channamma University, Belagavi. Re-Accredited by NAAC with 'B' Grade In 3rd Cycle.

Gmail: pplgrgindi@gmail.com Web: www.grgyapmfdc.org





Shri Shanteshwar Vidyavardhak Sangha's

SHRI GULABACHAND RAVAJI GANDHI ARTS,

SHRI YASHAVANTARAY ANNARAY PATIL COMMERCE AND

SHRI MANIKCHAND PHULACHAND DOSHI SCIENCE DEGREE COLLEGE,

Phone: 08359-225118

INDI-586209. DIST: VIJAYAPUR. (KARNATAKA)

Affiliated to Rani Channamma University, Belagavi. Re-Accredited by NAAC with 'B' Grade In 3rd Cycle.

Gmail: pplgrgindi@gmail.com Web: www.grgyapmfdc.org





Shri Shanteshwar Vidyavardhak Sangha's

SHRI GULABACHAND RAVAJI GANDHI ARTS,

SHRI YASHAVANTARAY ANNARAY PATIL COMMERCE AND

SHRI MANIKCHAND PHULACHAND DOSHI SCIENCE DEGREE COLLEGE,

Phone: 08359-225118

INDI-586209. DIST: VIJAYAPUR. (KARNATAKA)

Affiliated to Rani Channamma University, Belagavi. Re-Accredited by NAAC with 'B' Grade In 3rd Cycle.

Gmail: pplgrgindi@gmail.com Web: www.gr