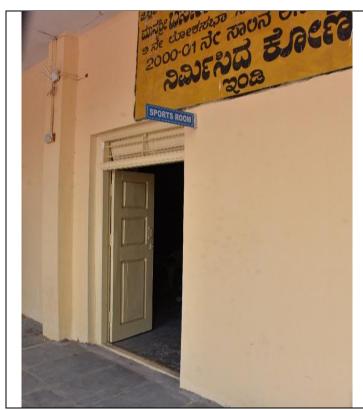

# **Sports Room**

SHRI GULABACHAND RAVAJI GANDHI ARTS,

SHRI YASHAVANTARAY ANNARAY PATIL COMMERCE AND

SHRI MANIKCHAND PHULACHAND DOSHI SCIENCE DEGREE COLLEGE,

INDI-586209. DIST: VIJAYAPUR. (KARNATAKA)

Affiliated to Rani Channamma University, Belagavi. Re-Accredited by NAAC with 'B' Grade In 3rd Cycle.

Gmail: pplgrgindi@gmail.com Web: www.grgyapmfdc.org

Ref: Date: