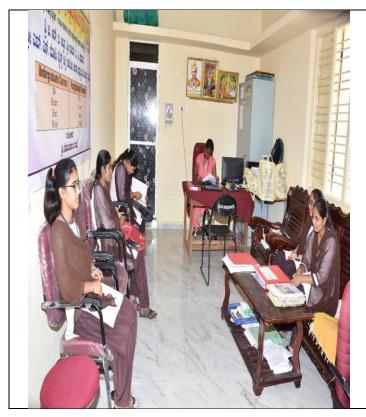

# Doctor's counselling Room

Shri Shanteshwar Vidyavardhak Sangha's

SHRI GULABACHAND RAVAJI GANDHI ARTS,

SHRI YASHAVANTARAY ANNARAY PATIL COMMERCE AND

SHRI MANIKCHAND PHULACHAND DOSHI SCIENCE DEGREE COLLEGE,