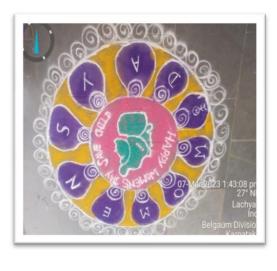

Affiliated to Rani Channamma University, Belagavi. Re-Accredited by NAAC with 'B' Grade In 3rd Cycle.

Gmail: pplgrgindi@gmail.com Web: www.grgyapmfdc.org

Ref: Date:

| Name of the                    | Women Empowerment Cell and Culture Cell |
|--------------------------------|-----------------------------------------|
| Committee/Unit/Cell/Department |                                         |
| Activity Name                  | Speech Competition                      |
| Date of Activity               | 07.03.2023                              |
| Photo                          | Report                                  |

Culture Cell (An IQAC Initiative) organized Annual Culture activity for the academic 2022-23 Speech Competition Competition organised on 07.03.2023 In the August presence Dr. Vishwas Korwar Dept of History, Dr. Shreekant Rathod and Mr. Mallikarjun Konade. 06 student's participants in this event. The event was led and executed successfully under the guidance of Miss Bharati Kannolli.