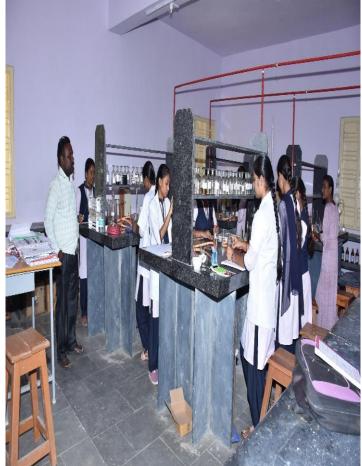

# Chemistry Lab

SHRI GULABACHAND RAVAJI GANDHI ARTS,

SHRI YASHAVANTARAY ANNARAY PATIL COMMERCE AND

SHRI MANIKCHAND PHULACHAND DOSHI SCIENCE DEGREE COLLEGE,

INDI-586209. DIST: VIJAYAPUR. (KARNATAKA)

Affiliated to Rani Channamma University, Belagavi. Re-Accredited by NAAC with 'B' Grade In 3rd Cycle.

Gmail: pplgrgindi@gmail.com Web: www.grgyapmfdc.org

Ref: Date: