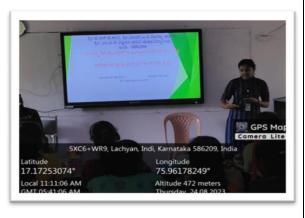

Phone: 08359-225118

| Name of the                    | Culture Cell |
|--------------------------------|--------------|
| Committee/Unit/Cell/Department |              |
| Activity Name                  | One Act Play |
| Date of Activity               | 24 Aug 2023  |
| Photo                          | Report       |

5XC6+WR9 Lachvan Indi Karnataka 586209 India Longitude 17.17253074° 75.96178249°

Altitude 472 meters

Wednesday, 23.08.2023

Local 11:51:49 AM

GMT 06:21:49 AM

Culture Cell (An IQAC Initiative) organized Annual Culture activity for the academic 2022-23 One Act Play Competition organised on 24.08.20233 In the August presence Dr. Shreekant Rathod Dept of Hindi.03 students' participants in this event. The event was led and executed successfully under the guidance of Shri Shirshail.