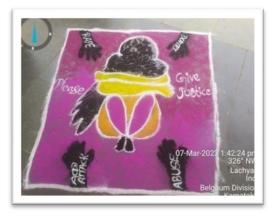

Affiliated to Rani Channamma University, Belagavi. Re-Accredited by NAAC with 'B' Grade In 3rd Cycle.

Gmail: pplgrgindi@gmail.com Web: www.grgyapmfdc.org

Ref: Date:

| Name of the                    | Women Empowerment Cell and Culture Cell |
|--------------------------------|-----------------------------------------|
| Committee/Unit/Cell/Department |                                         |
| Activity Name                  | Rangoli Competition                     |
| Date of Activity               | 07.03.2023                              |
| Photo                          | Report                                  |

Culture Cell (An IQAC Initiative) organized Annual Culture activity for the academic 2022-23 Rangoli Competition organised on 07.03.2023 In the August presence Mr. S B Jadhav (Principal). 06 students participants in this event. The event was led and executed successfully under the guidance of Miss Bharati Kannolli.