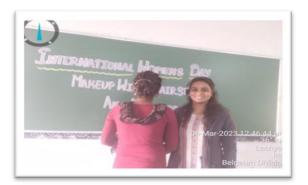

#### Ref: Date:

| Name of the                    | Women Empowerment Cell and Culture Cell |
|--------------------------------|-----------------------------------------|
| Committee/Unit/Cell/Department |                                         |
| Activity Name                  | Hair Style Competition                  |
| Date of Activity               | 06.03.2023                              |
| Photo                          | Report                                  |

Culture Cell (An IQAC Initiative) organized Annual Culture activity for the academic 2022-23 Hair Style Competition organised on 06.03.2023In the August presenc Miss Shruti Patil-. 08 student's participants in this event. The event was led and executed successfully under the guidance of Miss Bharati Kannolli.