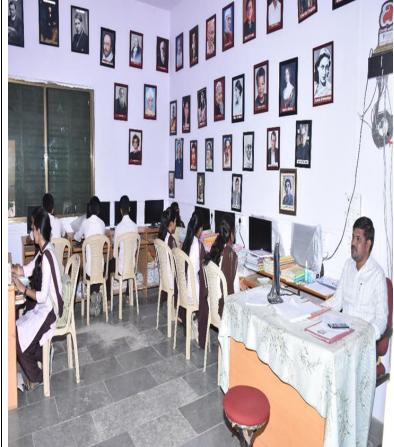

## Staff Room

SHRI GULABACHAND RAVAJI GANDHI ARTS,

SHRI YASHAVANTARAY ANNARAY PATIL COMMERCE AND

SHRI MANIKCHAND PHULACHAND DOSHI SCIENCE DEGREE COLLEGE,

INDI-586209. DIST: VIJAYAPUR. (KARNATAKA)

Affiliated to Rani Channamma University, Belagavi. Re-Accredited by NAAC with 'B' Grade In 3rd Cycle.

Gmail: pplgrgindi@gmail.com Web: www.grgyapmfdc.org

Ref: Date: