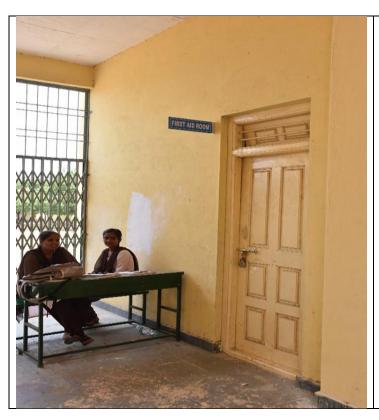

# Doctor's counselling Room

Shri Shanteshwar Vidyavardhak Sangha's

SHRI GULABACHAND RAVAJI GANDHI ARTS,

SHRI YASHAVANTARAY ANNARAY PATIL COMMERCE AND

SHRI MANIKCHAND PHULACHAND DOSHI SCIENCE DEGREE COLLEGE,

INDI-586209. DIST: VIJAYAPUR. (KARNATAKA)

Affiliated to Rani Channamma University, Belagavi. Re-Accredited by NAAC with 'B' Grade In 3rd Cycle.

Gmail: pplgrgindi@gmail.com Web: www.grgyapmfdc.org

Ref: Date: