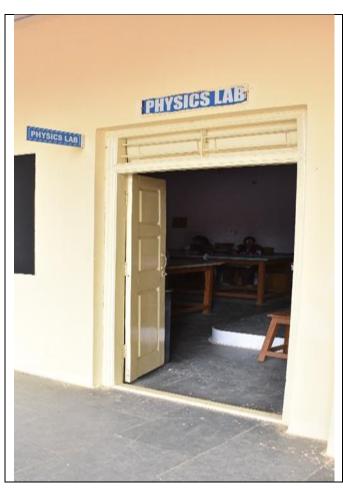

# Physics Lab

Shri Shanteshwar Vidyavardhak Sangha's

SHRI GULABACHAND RAVAJI GANDHI ARTS,

SHRI YASHAVANTARAY ANNARAY PATIL COMMERCE AND

SHRI MANIKCHAND PHULACHAND DOSHI SCIENCE DEGREE COLLEGE,

INDI-586209. DIST: VIJAYAPUR. (KARNATAKA)

Affiliated to Rani Channamma University, Belagavi. Re-Accredited by NAAC with 'B' Grade In 3rd Cycle.

Gmail: pplgrgindi@gmail.com Web: www.grgyapmfdc.org

Ref: Date: