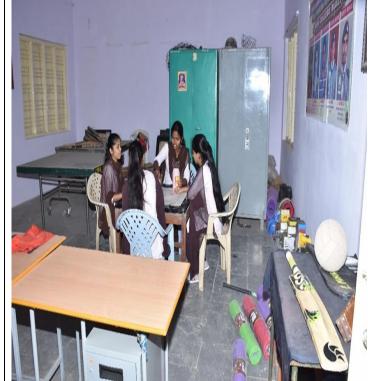

# **Sports Room**

SHRI GULABACHAND RAVAJI GANDHI ARTS,

SHRI YASHAVANTARAY ANNARAY PATIL COMMERCE AND

SHRI MANIKCHAND PHULACHAND DOSHI SCIENCE DEGREE COLLEGE,

INDI-586209. DIST: VIJAYAPUR. (KARNATAKA)

Affiliated to Rani Channamma University, Belagavi. Re-Accredited by NAAC with 'B' Grade In 3rd Cycle.

Gmail: pplgrgindi@gmail.com Web: www.grgyapmfdc.org

Ref: Date: