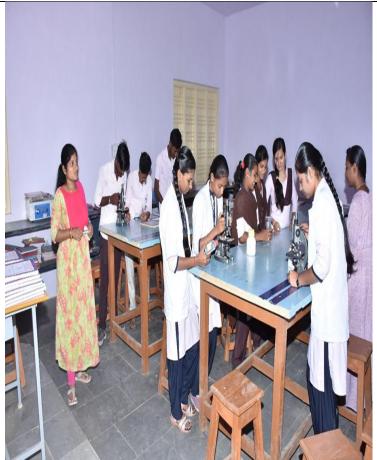

# Botany & Zoology Lab

Shri Shanteshwar Vidyavardhak Sangha's

SHRI GULABACHAND RAVAJI GANDHI ARTS,

SHRI YASHAVANTARAY ANNARAY PATIL COMMERCE AND

SHRI MANIKCHAND PHULACHAND DOSHI SCIENCE DEGREE COLLEGE,

INDI-586209. DIST: VIJAYAPUR. (KARNATAKA)