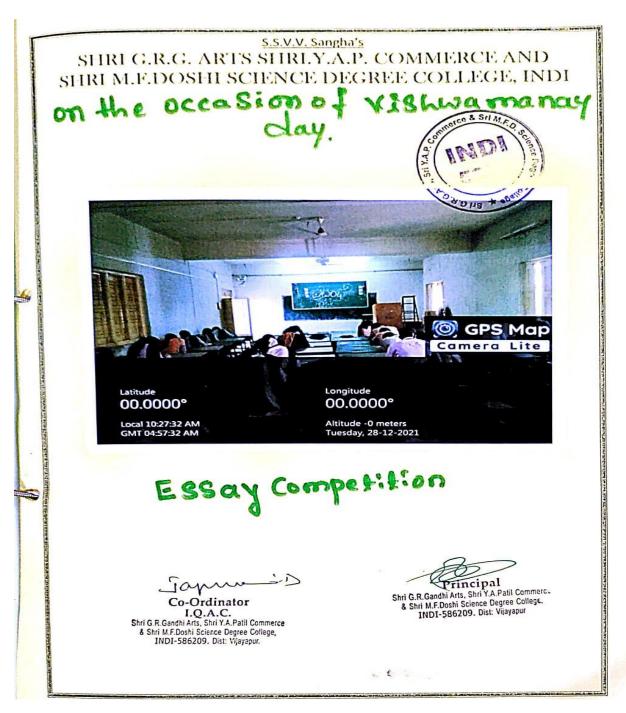

eshwar Vidyavardhak Sangha's

SHRI GULABACHAND RAVAJI GANDHI ARTS,

SHRI YASHAVANTARAY ANNARAY PATIL COMMERCE AND

SHRI MANIKCHAND PHULACHAND DOSHI SCIENCE DEGREE COLLEGE,

Phone: 08359-225118

INDI-586209. DIST: VIJAYAPUR. (KARNATAKA)

Affiliated to Rani Channamma University, Belagavi. Re-Accredited by NAAC with 'B' Grade In 3rd Cycle.

Gmail: pplgrgindi@gmail.com Web: www.grgyapmfdc.org





Shri Shanteshwar Vidyavardhak Sangha's

SHRI GULABACHAND RAVAJI GANDHI ARTS,

SHRI YASHAVANTARAY ANNARAY PATIL COMMERCE AND

SHRI MANIKCHAND PHULACHAND DOSHI SCIENCE DEGREE COLLEGE,

Phone: 08359-225118

INDI-586209. DIST: VIJAYAPUR. (KARNATAKA)

Affiliated to Rani Channamma University, Belagavi. Re-Accredited by NAAC with 'B' Grade In 3rd Cycle.

Gmail: pplgrgindi@gmail.com Web: www.grgyapmfdc.org





Shri Shanteshwar Vidyavardhak Sangha's

SHRI GULABACHAND RAVAJI GANDHI ARTS,

SHRI YASHAVANTARAY ANNARAY PATIL COMMERCE AND

SHRI MANIKCHAND PHULACHAND DOSHI SCIENCE DEGREE COLLEGE,

Phone: 08359-225118

INDI-586209. DIST: VIJAYAPUR. (KARNATAKA)

Affiliated to Rani Channamma University, Belagavi. Re-Accredited by NAAC with 'B' Grade In 3rd Cycle.

Gmail: pplgrgindi@gmail.com Web: www.grgyapmfdc.org





#### Shri Shanteshwar Vidyavardhak Sangha's

SHRI GULABACHAND RAVAJI GANDHI ARTS, SHRI YASHAVANTARAY ANNARAY PATIL COMMERCE AND SHRI MANIKCHAND PHULACHAND DOSHI SCIENCE DEGREE COLLEGE,

Phone: 08359-225118

Affiliated to Rani Channamma University, Belagavi. Re-Accredited by NAAC with 'B' Grade In 3rd Cycle.

INDI-586209. DIST: VIJAYAPUR. (KARNATAKA)

Gmail: pplgrgindi@gmail.com Web: www