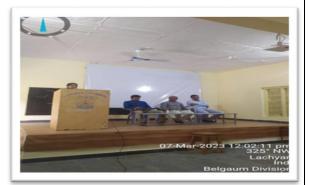

Affiliated to Rani Channamma University, Belagavi. Re-Accredited by NAAC with 'B' Grade In 3rd Cycle.

Gmail: pplgrgindi@gmail.com Web: www.grgyapmfdc.org

Ref: Date:

| Name of the                    | Women Empowerment Cell and Culture Cell |
|--------------------------------|-----------------------------------------|
| Committee/Unit/Cell/Department |                                         |
| Activity Name                  | Speech Competition                      |
| Date of Activity               | 07.03.2023                              |
| Photo                          | Report                                  |

Culture Cell (An IQAC Initiative) organized Annual Culture activity for the academic 2022-23 Speech Competition Competition organised on 07.03.2023 In the August presence Dr. Vishwas Korwar Dept of History, Dr. Shreekant Rathod and Mr. Mallikarjun Konade. 06 student's participants in this event. The event was led and executed successfully under the guidance of Miss Bharati Kannolli.