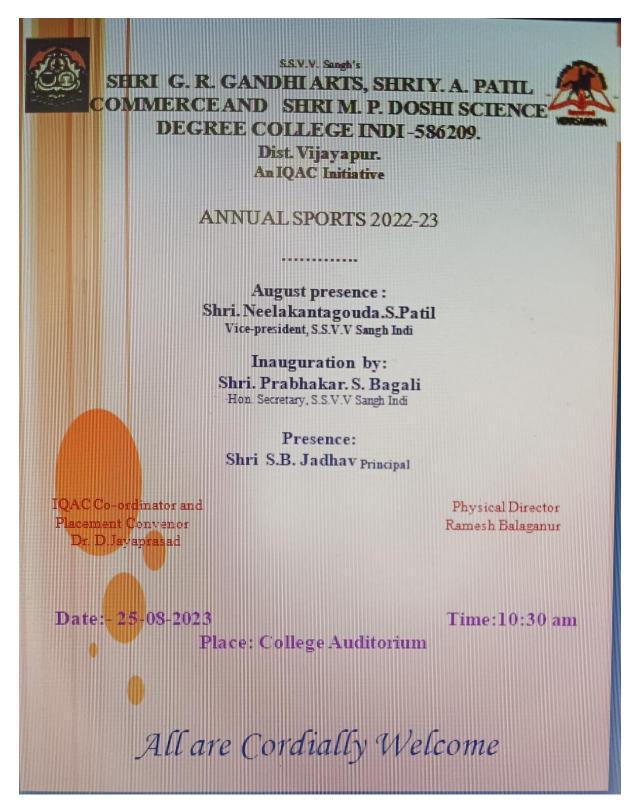

## <u>ಸುತ್ತೋಲೆ</u>

ನಮ್ಮ ಮಹಾವಿದ್ಯಾಲಯದ

ಎಲ್ಲ

ವಿದ್ಯಾರ್ಥಿ/ವಿದ್ಯಾರ್ಥಿನಿಯರಿಗೆ ತಿಳಿಸುವದೇನೆಂದರೆ, 2022-23 ನೇ ಶೈಕ್ಷಣಿಕ ವರ್ಷದ ಕ್ರೀಡಾ & ಸಾಂಸ್ಕೃತ್ರಿಕ ಚಟುವಟಿಕೆಗಳ ನಿಮಿತ್ತ ಮಹಾವಿದ್ಯಾಲಯದಲ್ಲಿ ವಿವಿಧ ಕ್ರೀಡಾ & ಸಾಂಸ್ಕೃತ್ರಿಕ ಸ್ಪರ್ಧೆಗಳನ್ನು ಏರ್ಪಡಿಸಲಾಗಿದೆ. ಸಾಂಸ್ಕೃತ್ರಿಕ ಸ್ಪರ್ಧೆಗಳಲ್ಲಿ ಆಸಕ್ತರಿರುವವರು ಸಹಾಯಕ ಪ್ರಾಧ್ಯಾಪಕರಾದ ಶ್ರೀ.ಶ್ರೀಶೈಲ ಹಾಗೂ ಕ್ರೀಡಾ ಸ್ಪರ್ಧೆಗಳಲ್ಲಿ ಆಸಕ್ತರಿರುವವರು ಸಹಾಯಕ ಪ್ರಾಧ್ಯಾಪಕರಾದ ಡಾ.ವಿಶ್ವಾಸ ಕೋರವಾರ ಇವರ ಹತ್ತಿರ ದಿನಾಂಕ 23-08-2023 ರ ಒಳಗಾಗಿ ಹೆಸರನ್ನು ನೋಂದಾಯಿಸಬೇಕೆಂದು ಸೂಚಿಸಲಾಗಿದೆ.

| Sl.No | Name of the Competition | Subject                     | Date       |
|-------|-------------------------|-----------------------------|------------|
|       |                         | Sports Events               |            |
| 1     | Running                 | 100m, 400m, 800m, 1500m     | 25-08-2023 |
| 2     | Relay                   | 4X100                       |            |
| 3     | Cricket                 |                             | 25-08-2023 |
| 4     | Kabaddi                 |                             | 26-08-2023 |
| 5     | Chess                   |                             | 26-08-2023 |
| 6     | Carrom                  |                             | 26-08-2023 |
|       |                         | Cultural Events             | 26-08-2023 |
| 7     | ಗಾಯನ                    | ಗುಂಪು ಗಾಯನ & ಏಕವ್ಯಕ್ತಿ ಗಾಯನ |            |
| 8     | ಏಕಪಾತ್ರಾಭಿನಯ            | 110000                      | 23-08-2023 |
| 9     | ನೃತ್ಯ                   | ಜಾನಪದ ನೃತ್ಯ & ಭರತನಾಟ್ಯ      | 23-08-2023 |
| 10    | ಆಶುಭಾಷಣ                 | 9.8 4.00(180%)              | 24-08-2022 |
|       |                         |                             | 24-08-2022 |