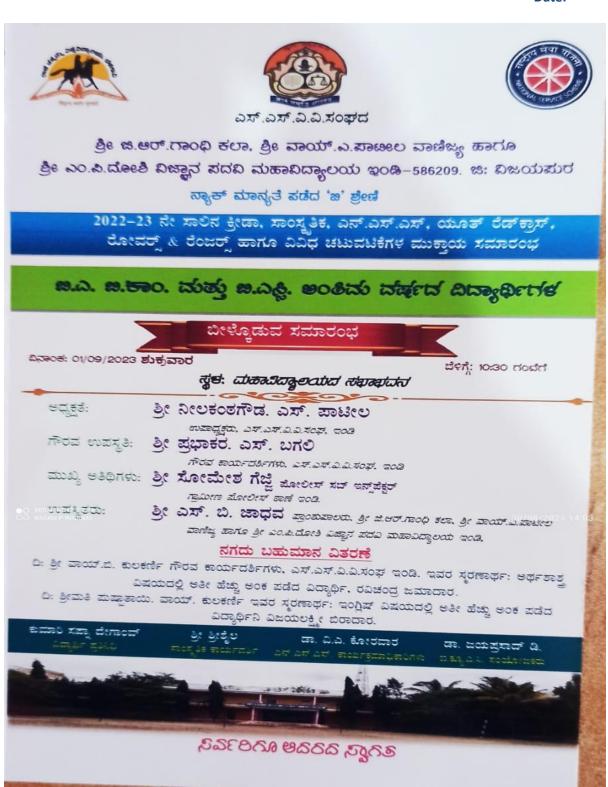

## <u>ಸುತ್ತೋಲೆ</u>

ನಮ್ಮ ಮಹಾವಿದ್ಯಾಲಯದ

ಎಲ್ಲ

ವಿದ್ಯಾರ್ಥಿ/ವಿದ್ಯಾರ್ಥಿನಿಯರಿಗೆ ತಿಳಿಸುವದೇನೆಂದರೆ, 2022-23 ನೇ ಶೈಕ್ಷಣಿಕ ವರ್ಷದ ಕ್ರೀಡಾ & ಸಾಂಸ್ಕೃತ್ರಿಕ ಚಟುವಟಿಕೆಗಳ ನಿಮಿತ್ತ ಮಹಾವಿದ್ಯಾಲಯದಲ್ಲಿ ವಿವಿಧ ಕ್ರೀಡಾ & ಸಾಂಸ್ಕೃತ್ರಿಕ ಸ್ಪರ್ಧೆಗಳನ್ನು ಏರ್ಪಡಿಸಲಾಗಿದೆ. ಸಾಂಸ್ಕೃತ್ರಿಕ ಸ್ಪರ್ಧೆಗಳಲ್ಲಿ ಆಸಕ್ತರಿರುವವರು ಸಹಾಯಕ ಪ್ರಾಧ್ಯಾಪಕರಾದ ಶ್ರೀ.ಶ್ರೀಶೈಲ ಹಾಗೂ ಕ್ರೀಡಾ ಸ್ಪರ್ಧೆಗಳಲ್ಲಿ ಆಸಕ್ತರಿರುವವರು ಸಹಾಯಕ ಪ್ರಾಧ್ಯಾಪಕರಾದ ಡಾ.ವಿಶ್ವಾಸ ಕೋರವಾರ ಇವರ ಹತ್ತಿರ ದಿನಾಂಕ 23-08-2023 ರ ಒಳಗಾಗಿ ಹೆಸರನ್ನು ನೋಂದಾಯಿಸಬೇಕೆಂದು ಸೂಚಿಸಲಾಗಿದೆ.

| Sl.No | Name of the Competition | Subject                     | Date       |
|-------|-------------------------|-----------------------------|------------|
|       |                         | Sports Events               |            |
| 1     | Running                 | 100m, 400m, 800m, 1500m     | 25-08-2023 |
| 2     | Relay                   | 4X100                       |            |
| 3     | Cricket                 |                             | 25-08-2023 |
| 4     | Kabaddi                 |                             | 26-08-2023 |
| 5     | Chess                   |                             | 26-08-2023 |
| 6     | Carrom                  |                             | 26-08-2023 |
|       |                         | Cultural Events             | 26-08-2023 |
| 7     | ಗಾಯನ                    | ಗುಂಪು ಗಾಯನ & ಏಕವ್ಯಕ್ತಿ ಗಾಯನ |            |
| 8     | ಏಕಪಾತ್ರಾಭಿನಯ            | 110000                      | 23-08-2023 |
| 9     | ನೃತ್ಯ                   | ಜಾನಪದ ನೃತ್ಯ & ಭರತನಾಟ್ಯ      | 23-08-2023 |
| 10    | ಆಶುಭಾಷಣ                 | 9.8 4.00(180%)              | 24-08-2022 |
|       |                         |                             | 24-08-2022 |