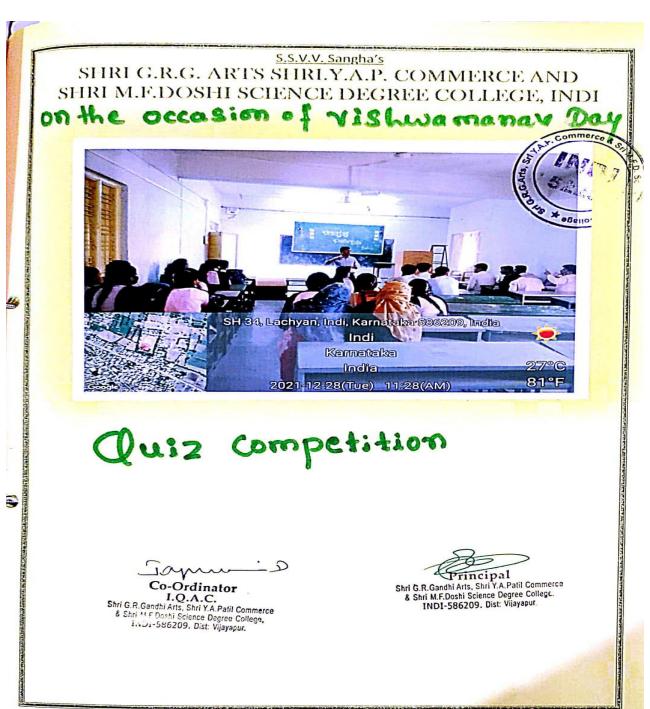

Culture Cell (An IQAC Initiative) organized Annual Culture activity for the academic 2022-23 Speech Competition Competition organised on 07.03.2023 In the August presence Dr. Vishwas Korwar Dept of History, Dr. Shreekant Rathod and Mr. Mallikarjun Konade. 06 student's participants in this event. The event was led and executed successfully under the guidance of Miss Bharati Kannolli.