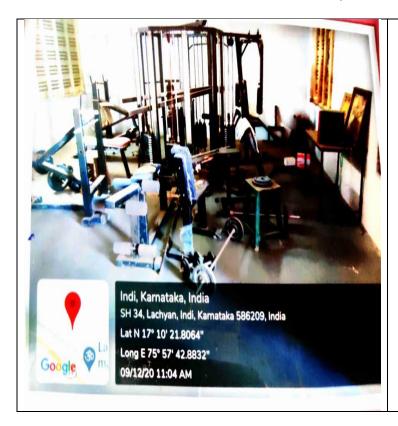

# Gymnasium

SHRI GULABACHAND RAVAJI GANDHI ARTS,

SHRI YASHAVANTARAY ANNARAY PATIL COMMERCE AND

SHRI MANIKCHAND PHULACHAND DOSHI SCIENCE DEGREE COLLEGE,

INDI-586209. DIST: VIJAYAPUR. (KARNATAKA)

Affiliated to Rani Channamma University, Belagavi. Re-Accredited by NAAC with 'B' Grade In 3rd Cycle.