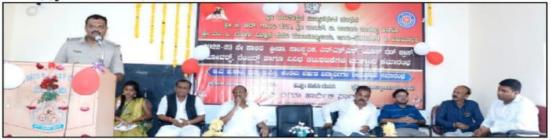

## **Annual Sports Meet**

| Name of the Committee/Unit/Cell/Department                                      | Department of Physical Education and Sports                                                                                                                                                                                                                                                                                                                                                                                                                                                                                                                                                                                          |
|---------------------------------------------------------------------------------|--------------------------------------------------------------------------------------------------------------------------------------------------------------------------------------------------------------------------------------------------------------------------------------------------------------------------------------------------------------------------------------------------------------------------------------------------------------------------------------------------------------------------------------------------------------------------------------------------------------------------------------|
| Activity Name                                                                   | Annual Day Sports 2022-23                                                                                                                                                                                                                                                                                                                                                                                                                                                                                                                                                                                                            |
| Date of Activity                                                                | 25 and 26 Aug 2022                                                                                                                                                                                                                                                                                                                                                                                                                                                                                                                                                                                                                   |
| Photo                                                                           | Report                                                                                                                                                                                                                                                                                                                                                                                                                                                                                                                                                                                                                               |
| SXF6+26C, Lachyar, Indi, Karnataka 586209, India Indi Karnataka India 25°C 77°F | Department of Physical Education and Sports (An IQAC Initiative) organized Annual sports for the academic 2022-23 In the August presence: Shri. Neelakantagouda. S. Patil Vice-president, S.S.V.V Sangh Indi, Inauguration by: Shri. Prabhakar. S. Bagali Hon. Secretary, S.S.V.V Sangh Indi Presence Shri S B Jadhav (Principal) Dr. Jayaprasad D (IQAC, Coordinator) and all teaching staff across all Departments. Our College conducted different sports events. More t han 150 students' participants in different events. The event was led and executed successfully under the guidance of Physical Director Ramesh Balaganur |
|                                                                                 |                                                                                                                                                                                                                                                                                                                                                                                                                                                                                                                                                                                                                                      |